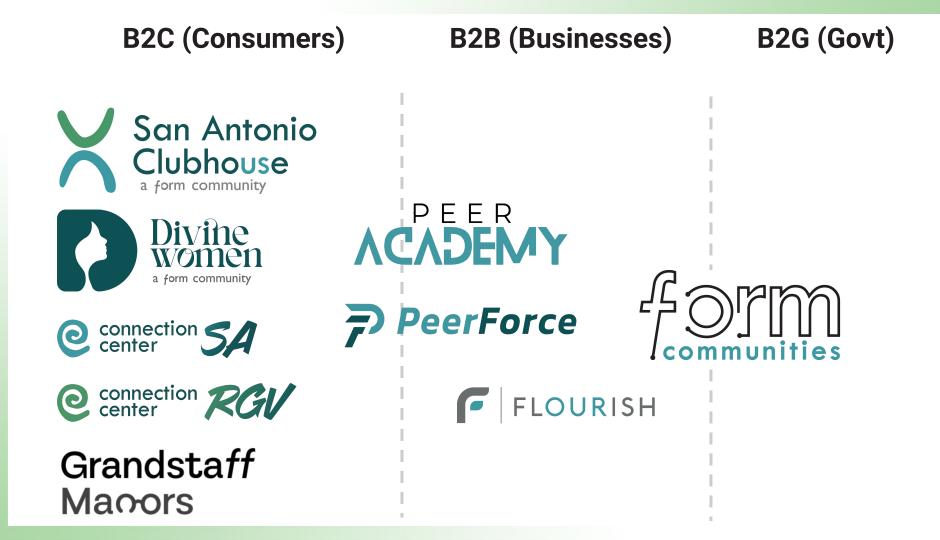

#### Understanding the audience you want to reach

| Consumers | Businesses | Governments |
|-----------|------------|-------------|
| (B2C)     | (B2B)      | (B2G)       |

• Do they know of you?

• What do they think of you?

• What do they need from you?

### Discussion with your neighbor:

Is your brand geared towards Consumers (B2C), Businesses (B2B), or Governments (B2G)?