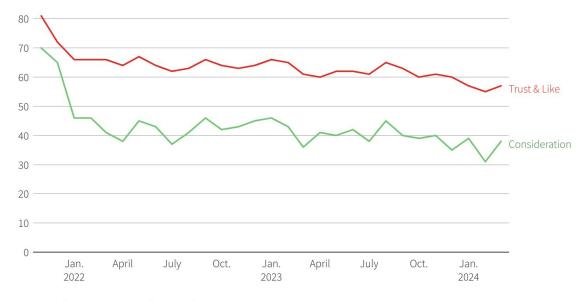

# World > Business > Markets > Sustainability > Legal > Breakingviews > Technology > Investigat Autos & Transportation | Technology | ADAS, AV & Safety | EV Battery | Sustainable & EV Supply Chain Would-be Tesla buyers snub company as Musk's reputation dips By Hyunjoo Jin and Nick Carey Image: April 1, 2024 12:31 PM CDT - Updated 3 months ago Image: April 1, 2024 12:31 PM CDT - Updated 3 months ago

#### People that would consider buying a Tesla

#### U.S. consumer attitudes to Tesla

Consumer responses to questions on whether they like/trust Tesla and would consider buying one.

Note: Monthly responses to questions on Tesla Source: Caliber

**70%** 