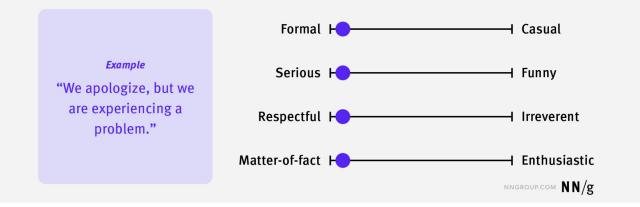

## **Defining your voice**

How does your intended audience perceive / "hear" you?

The Four Dimensions of Tone of Voice

#### The Four Dimensions of Tone of Voice