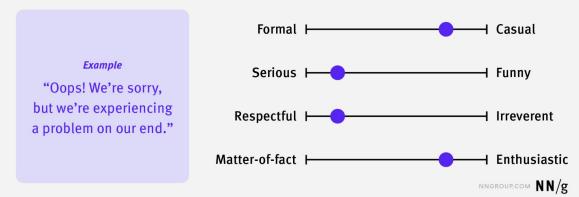

## **Defining your voice**

How does your intended audience perceive / "hear" you?

The Four Dimensions of Tone of Voice

#### The Four Dimensions of Tone of Voice